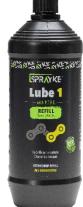

# LUBE 1

# LUBRICANT FOR CHAINS

### **CHARACTERISTICS**

Base: lubricating polymers with PTFE additive

Temperature of application: +5°C / +45°C Appearance: white color liquid Odour: odourless

pH: 6-8

## MAIN CHARACTERISTICS

- Solvent free
- Not flammable
- It does not attract dust nor dirty
- No aerosol
- It contains P.T.F.E. and waxes
- **BIODEGRADABLE**
- Highly lubricating

#### DESCRIPTION

High performances lubricant for all conditions of use. Suitable for racing bike and Mountainbike. Solvent free. It

contains P.T.F.E. which lubricates in strong friction conditions. Particularly indicated to lubricate: chains, transmissions, pedals and all parts of your bike where is needed maximum fluidity. Protective and water repellent for all the treated parts. It increases the smooth and reduces the noisy of treated components, clean lubrication, colorless, does not attract dirt. Effective lubrication for all types of bicycles: road, mountain bike, city bike and E-bike.