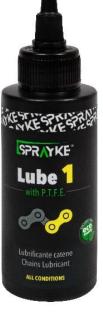

# LUBE 1

# LUBRICANT FOR CHAINS

### **CHARACTERISTICS**

Base: lubricating polymers with PTFE additive

Temperature of application: +5°C / +45°C Appearance: white color liquid Odour: odourless

pH: 6-8

## MAIN CHARACTERISTICS

- Solvent free
- Not flammable
- It does not attract dust nor dirty
- No aerosol
- It contains P.T.F.E. and waxes
- **BIODEGRADABLE**
- Highly lubricating

#### DESCRIPTION

High performances lubricant for all conditions of use. Suitable for racing bike and Mountainbike. Solvent free. It

contains P.T.F.E. which lubricates in strong friction conditions. Particularly indicated to lubricate: chains, transmissions, pedals and all parts of your bike where is needed maximum fluidity. Protective and water repellent for all the treated parts. It increases the smooth and reduces the noisy of treated components, clean lubrication, colorless, does not attract dirt. Effective lubrication for all types of bicycles: road, mountain bike, city bike and E-bike.

#### **PACKAGING**

Pot ml 100 - Box 18 pcs Product Code 60480/100